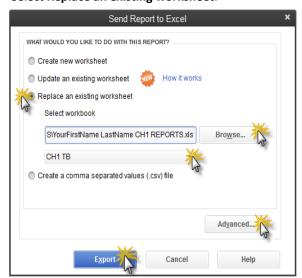

Step 7 Select Replace an existing worksheet.

**Step 8 Browse** for the Excel REPORTS template with your name in the filename.

**Step 9** Select the **correct sheetname** from the drop-down list.

Step 11 Uncheck Space between columns.

- Step 12 <u>Uncheck</u> Include QuickBooks Export Guide worksheet with helpful advice.
- Step 13 Click OK.
- Step 14 Click Export.
- **Step 15** Select **Yes** if a message appears that you are replacing an existing worksheet with new data. Excel software should open on your screen with your QuickBooks report inserted into the correct sheet.