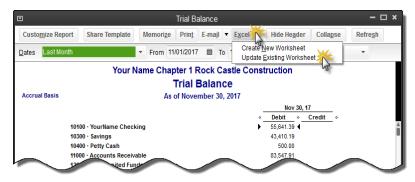

- Step 4 Open the Excel workbook. Select File > Save As. IMPORTANT! To receive credit for your work, use the filename: [YourFirstName LastName] [CH/CASE][No] REPORTS. Example: YourFirstName LastName CH1 REPORTS
- **Step 5** When your *Computer Accounting with QuickBooks* text asks you to print a report, use the Report Center to **display** the report on your screen.
- Step 6 With the report displayed onscreen, select Excel > Update Existing Worksheet.

Step 7 Select Replace an existing worksheet.

**Step 8 Browse** for the Excel REPORTS template with your name in the filename.

**Step 9** Select the **correct sheetname** from the drop-down list.

Step 11 Uncheck Space between columns.