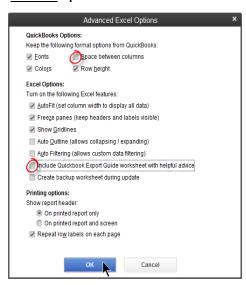

- Step 12 <u>Uncheck</u> Include QuickBooks Export Guide worksheet with helpful advice.
- Step 13 Click OK.
- Step 14 Click Export.
- **Step 15** Select **Yes** if a message appears that you are replacing an existing worksheet with new data. Excel software should open on your screen with your QuickBooks report inserted into the correct sheet.