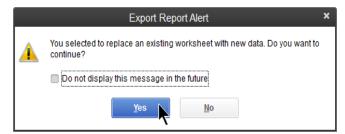

- Step 12 <u>Uncheck</u> Include QuickBooks Export Guide worksheet with helpful advice.
- Step 13 Click OK.
- Step 14 Click Export.
- **Step 15** Select **Yes** if a message appears that you are replacing an existing worksheet with new data. Excel software should open on your screen with your QuickBooks report inserted into the correct sheet.